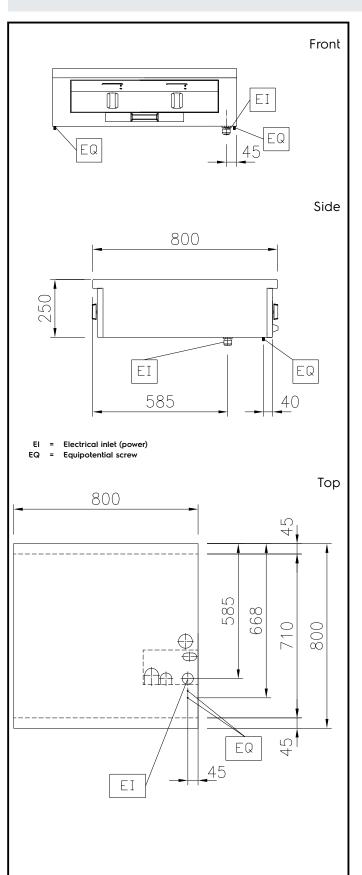

#### Electric Supply voltage: 400 V/3N ph/50/60 Hz Electrical power, max: 12 kW **Key Information:** Working Temperature MIN: 100 °C 450 °C Working Temperature MAX: 800 mm External dimensions, Width: External dimensions, Depth: 800 mm External dimensions, Height: 250 mm Net weight: 115 kg Configuration: Two-Side Operated;Top Front Plates Power: 3 - 3 kW **Back Plates Power:** 3 - 3 kW Solid top usable surface (width): 670 mm Solid top usable surface